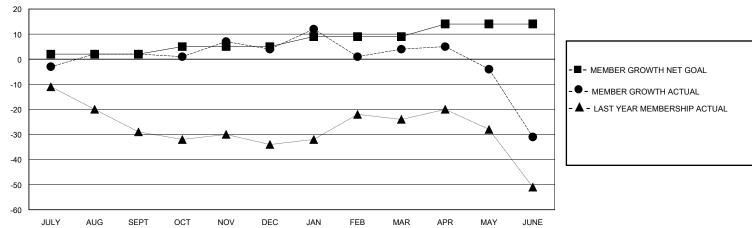

## GOALS AND ACTUAL MEMBERS CUMULATIVE

| DROPPED CLUBS: 0 |     | 27 CLUBS OF 46 ADDED 1 OR MORE<br>NEW MEMBERS | GENDER DISTRIBUTION             |              |     |
|------------------|-----|-----------------------------------------------|---------------------------------|--------------|-----|
|                  |     |                                               | MALE                            | 666 (57.96%) |     |
|                  |     |                                               | FEMALE                          | 483 (42.04%) |     |
| DROPPED MEMBERS  |     |                                               |                                 | , ,          |     |
| DECEASED         | 17  | CLICK HERE FOR CUMULATIVE                     | TOTAL FAMILY UNIT MEMBERS       |              | 265 |
| CLUB CANCELLED   | 0   | MEMBERSHIP DATA                               |                                 |              |     |
| OTHER 100        |     |                                               | FAMILY MEMBERS PAYING HALF DUES |              | 137 |
| TOTAL            | 117 |                                               | 0000                            |              |     |